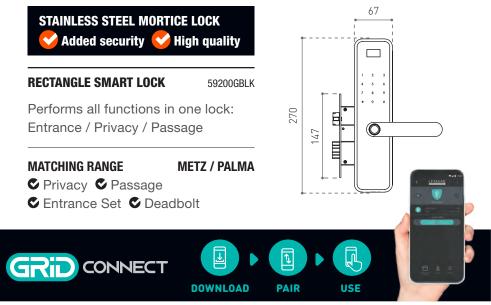

# A SMART SOLUTION

| DOOR THICKNESS            | 33-50MM                             |
|---------------------------|-------------------------------------|
| CONNECTIVITY              | WI-FI                               |
| LOCK TYPE                 | MORTICE LOCK                        |
| LATCH BOLT                | STAINLESS STEEL                     |
| KEYS                      | 2                                   |
| KEY FOBS                  | 2                                   |
| POWER DC 6V               | (AA BATTERIES) X 4                  |
|                           | EARS MECHANICAL<br>'EARS ELECTRICAL |
| For full warranty details | s refer to <b>lemaar.com.au</b>     |

| CONNECTIVITY | WI-FI                               |
|--------------|-------------------------------------|
| LOCK TYPE    | MORTICE LOCK                        |
| LATCH BOLT   | STAINLESS STEEL                     |
| KEYS         | 2                                   |
| KEY FOBS     | 2                                   |
| POWER DC 6V  | (AA BATTERIES) X 4                  |
|              | EARS MECHANICAL<br>YEARS ELECTRICAL |

## A COMPLETE SMART HOME SYSTEM

Enjoy the luxury and convenience of controlling your door hardware with GRID Connect.