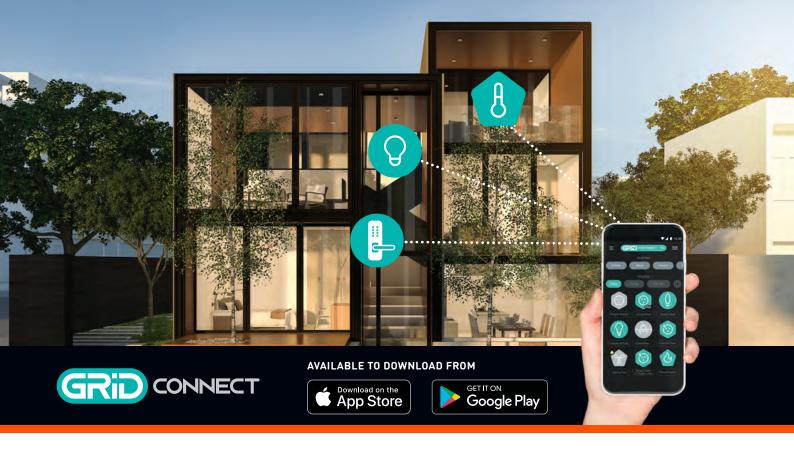

## A COMPLETE SMART HOME SYSTEM

Enjoy the luxury and convenience of controlling your door hardware with GRID Connect.