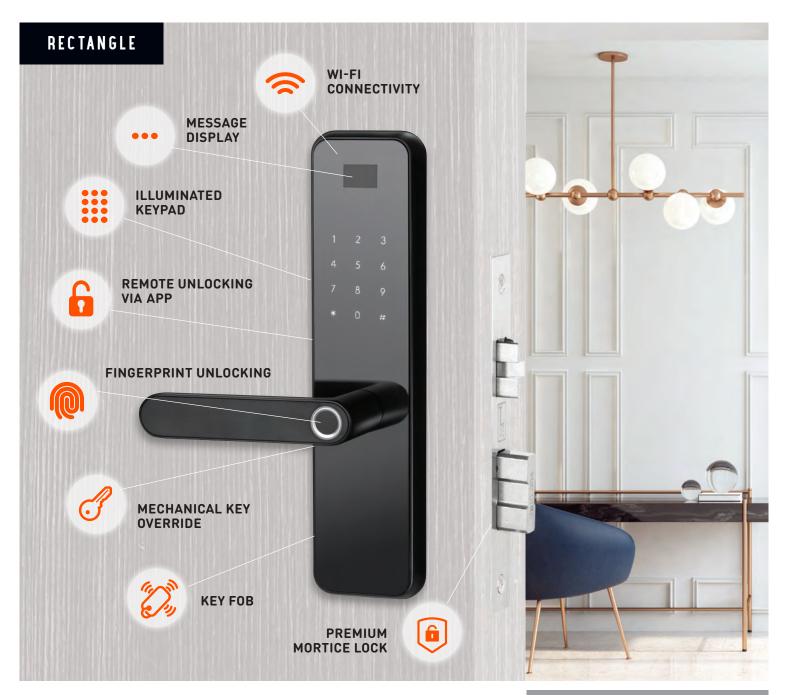

## A COMPLETE SMART HOME SYSTEM

Enjoy the luxury and convenience of controlling your door hardware with GRID Connect.

#### WI-FI

Use your existing Wi-Fi network

#### **FINGERPRINT UNLOCKING**

Unlock your device with a fingerprint sensor

### **NO HUB REQUIRED**

Works with a secured network without additional hardware

#### **KEY FOB**

Unlock your device with contactless key fob cards

## **MECHANICAL KEY OVERRIDE**

Manual key override for turn-key security measure

#### **MESSAGE DISPLAY**

LCD screen for message display

This product is not endorsed, sponsored, affiliated or approved by Amazon, Apple Inc or Google LLC. The App Store and Google Play are registered trademarks of the above respective companies.