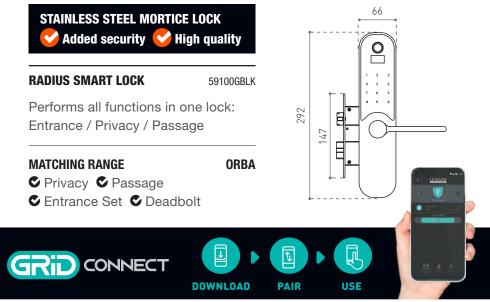

# A SMART SOLUTION

| DOOR THICKNESS            | 33-50MM                             |
|---------------------------|-------------------------------------|
| CONNECTIVITY              | WI-FI                               |
| LOCK TYPE                 | MORTICE LOCK                        |
| LATCH BOLT                | STAINLESS STEEL                     |
| KEYS                      | 2                                   |
| KEY FOBS                  | 2                                   |
| POWER DC 6V               | (AA BATTERIES) X 4                  |
|                           | EARS MECHANICAL<br>'EARS ELECTRICAL |
| For full warranty details | s refer to <b>lemaar.com.au</b>     |

| CONNECTIVITY | WI-FI                               |
|--------------|-------------------------------------|
| LOCK TYPE    | MORTICE LOCK                        |
| LATCH BOLT   | STAINLESS STEEL                     |
| KEYS         | 2                                   |
| KEY FOBS     | 2                                   |
| POWER DC 6V  | (AA BATTERIES) X 4                  |
|              | EARS MECHANICAL<br>YEARS ELECTRICAL |