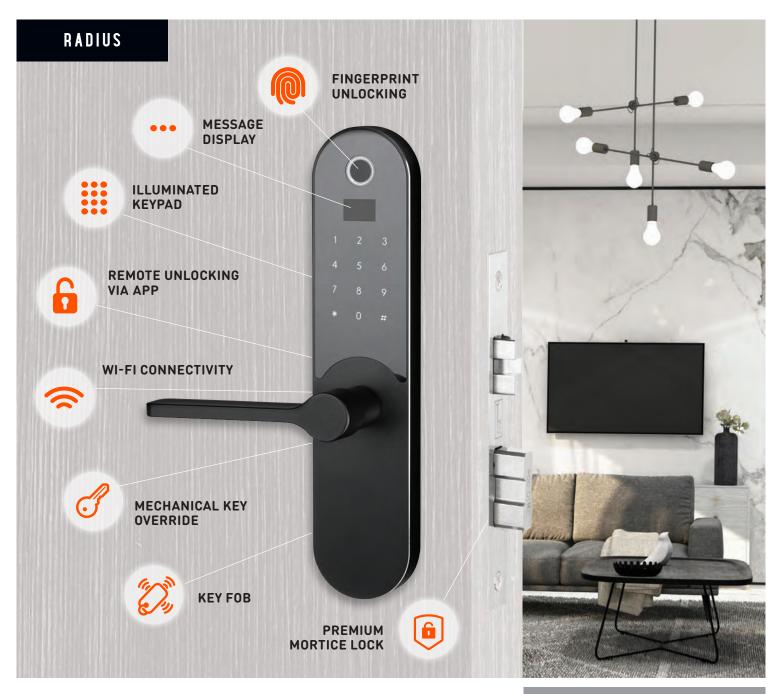

## A COMPLETE SMART HOME SYSTEM

Enjoy the luxury and convenience of controlling your door hardware with GRID Connect.

#### WI-FI

Use your existing Wi-Fi network

#### **FINGERPRINT UNLOCKING**

Unlock your device with a fingerprint sensor

### **NO HUB REQUIRED**

Works with a secured network without additional hardware

#### **KEY FOB**

Unlock your device with contactless key fob cards

## **MECHANICAL KEY OVERRIDE**

Manual key override for turn-key security measure

#### **MESSAGE DISPLAY**

LCD screen for message display

This product is not endorsed, sponsored, affiliated or approved by Amazon, Apple Inc or Google LLC. The App Store and Google Play are registered trademarks of the above respective companies.